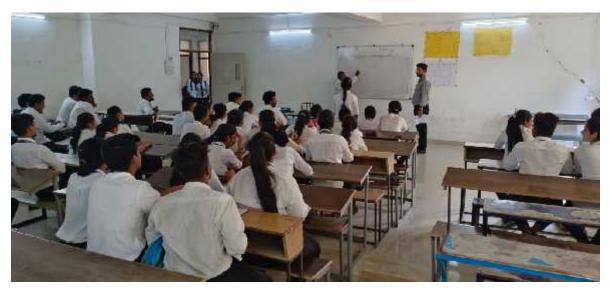

It is notified for all the students of the law Department is going to organize Add-on Course on (AOC-DEP-LAW-ALRM) "Advanced Legal Research and Methodology", for all law students of the college for their benefits in the near future. The duration of the course will be off 36 contact hours which will be covered in 18 days.