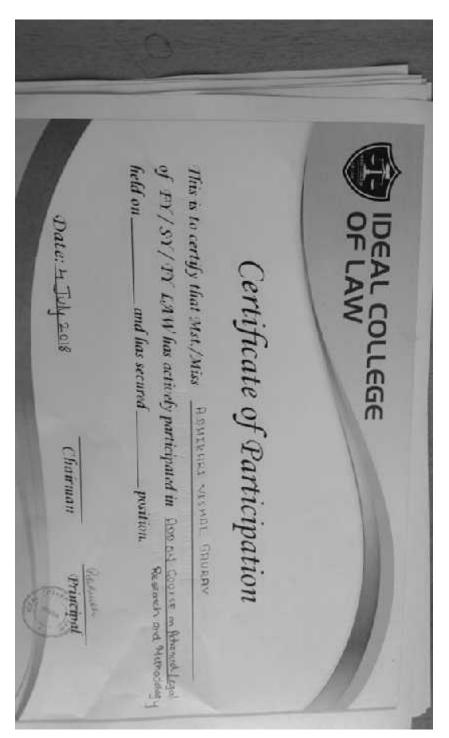

ja Ramesh         | 8 | 8  | 8  |    |  |
|    |                               |   |    |    | 24 |  |
| 28 | Bhayandarkar Yogesh Hareshwar | 9 | 9  | 8  |    |  |
|    |                               |   |    |    | 26 |  |
| 29 | Bhoir Sachin Bhagwan          | 7 | 8  | 5  |    |  |
|    |                               | ŕ |    |    | 20 |  |
| 30 | Bhopatrao Shrutika Rajendra   | 8 | 7  | 7  |    |  |
|    | ı J                           |   |    |    | 22 |  |
| 21 | Bodake Yuvraj Janardan        | 7 | 10 | 8  |    |  |
|    |                               | ŕ |    |    | 25 |  |
| 32 | Chauhan Prakash Ramesh        | 5 | 2. | 7  | 5  |  |
| _  |                               |   | Ī  | ľ  |    |  |
|    |                               |   |    |    |    |  |



#### **Certificate:**



Principal
OCLLEGE OF LAW
At-Post Posheri, Tal. Wada,
Dist. Palghar
Maharashtra-421303.



| Date: 7 Fly 2018   | of PY/SY/TY LAW has actively participated in Research field on and has secured position.                                                                            | Certificate                  | IDEAL COLLEGE |
|--------------------|---------------------------------------------------------------------------------------------------------------------------------------------------------------------|------------------------------|---------------|
| Chairman Principal | This is to certify that Mst/Miss BODAKE YOURD TANDROAN  of FY/SY/TY LAW has actively participated in 1000 ON Course on Boundleyel held on and has secured position. | Certificate of Participation |               |